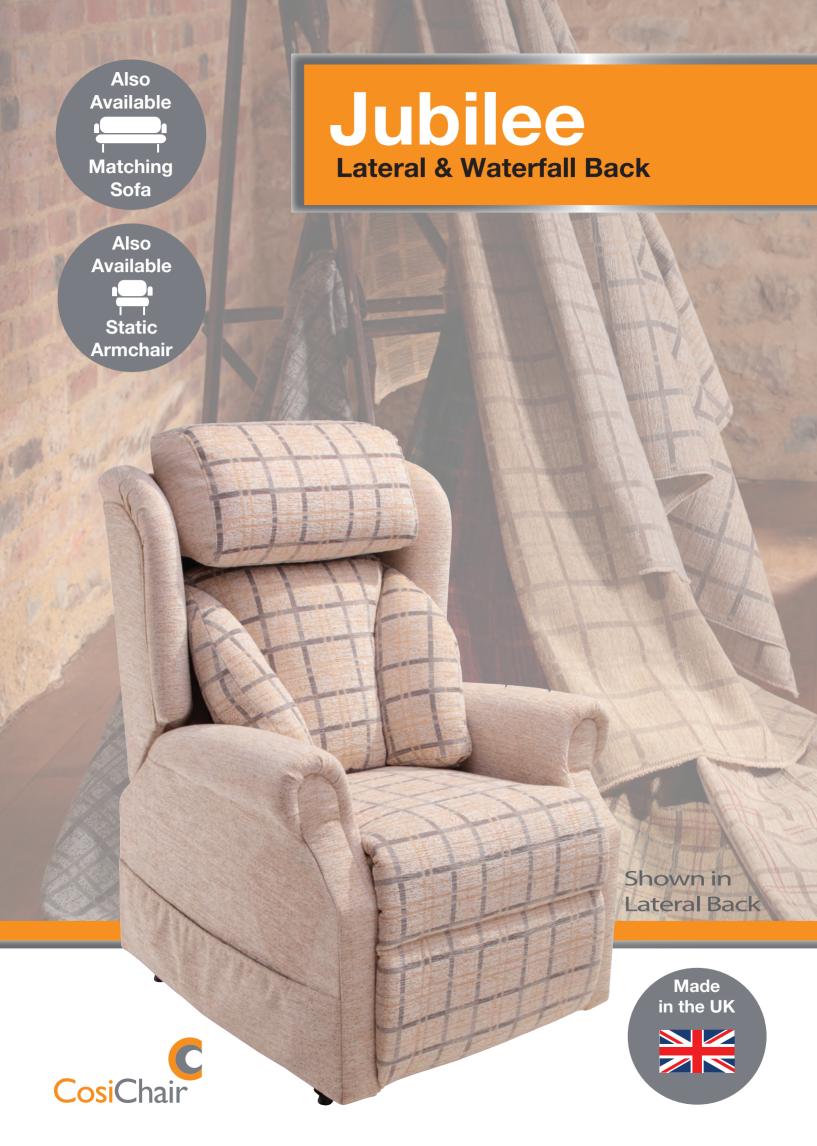

The Jubilee is our new UK Premium Tilt-in-Space (TIS) Dual-motor Cosi Chair designed to maximise support throughout motion with a range of stylish back designs & upholstery options to provide exceptional postural seating • Arm covers and Antimacassar included Free of positions to suit all individuals.

Also stocked in Waterfall Back

\*Button & Mini-Lateral Backs available on

Made to order only - please ask for more details.

<sup>†</sup>Available on Made to order **only** - please ask for more details. Please note colours may vary slightly from the images shown.

## **Main Features:**

- Premium Seminar TIS mechanism with Variable Angle Lift
- Charge as standard
- Choice of any back design or style of fabric on a Made to order basis only\*
- 5-button power on handset
- New pleated wing design
- Heat & massage / drop in seat cushions for pressure care issues - both available on request<sup>†</sup>
- 5 Year Guarantee on frames, mechanisms and all electrics